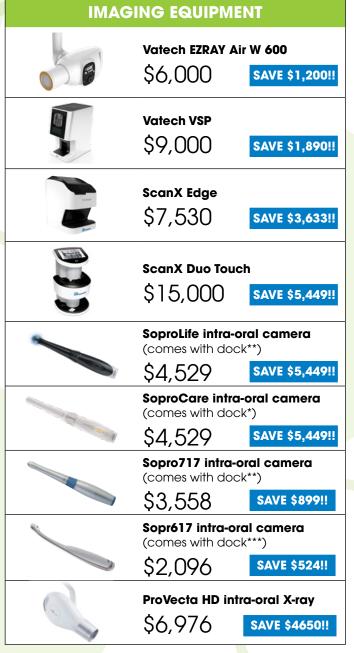

\*\*Dock type supplied to be based on stock availability either direct dock, or mini dock

Ask us about stock A-dec Upholstery sets at massive discounts!

| AIR MOTORS |                             |              |
|------------|-----------------------------|--------------|
|            | <b>am-25 rm</b><br>\$634    | SAVE \$271!! |
|            | <b>am-25 lrm</b><br>\$1,273 | SAVE \$848!! |
|            | <b>am-25 lt</b><br>\$1,495  | SAVE \$641!! |